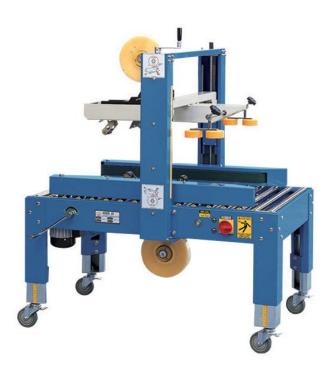

## CHS6601 Semi-automatic Carton Sealer - Side Drive

CHS6601 Carton Sealer design with side drive for packing product weight below 25kgs. CHS6601 Carton Sealer able to adjust manually by crank handle for difference carton width size anytime.

CHS6601 Carton Sealer are long lasting machineries built with selected high quality electronic components and therefore will require lesser maintenance. CHS6601 Carton Sealer is designed according to the CE standard.

Optional: a. Stainless Steel Housing b. Extension Roller Table 450/500mmL x 500mmW c. Safety Cover d. Emergency Stop Bottom e. 60sec. Auto-stop protection f. Tape Overlap L70±5 (mm) g. Customized specifications are available.

| TECHNICAL DATA               |                                             |
|------------------------------|---------------------------------------------|
| Model                        | CHS6601                                     |
| Function                     | Side Drive (2 Motor)                        |
| Rated Voltage                | 1 Phase 240V / 3 Phase 415V                 |
| Tape Width                   | 2" or 3"<br>(according to customer need)    |
| 2" Standard Carton Dimension | 150 - ∞mmL x 110 - 500mmW<br>x 110 - 500mmH |
| 3" Standard Carton Dimension | 150 - ∞mmL x 135 - 500mmW<br>x 110 - 500mmH |
| Taping End                   | 60 ± 5mm                                    |
| Maximum Loading Weight       | < 25Kg                                      |
| Sealing Speed                | 20 M/min                                    |
| Working Table Height         | 570 - 770mmH                                |
| Machine Housing              | Iron (Powder Coated)                        |
| Machine Dimension            | 1250mmL x 910mmW x 1420mmH                  |
| Machine Weight               | 125 Kg                                      |