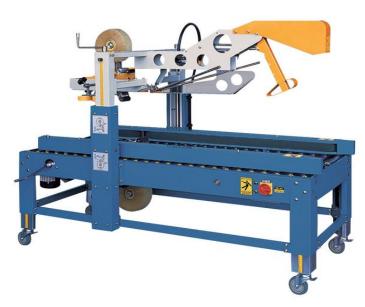

## CHS6605S Semi-automatic Flap Folding Carton Sealer

CHS6605S Semi-automatic Flap Folding Carton Sealer design with side drive for packing heavy product weight below 20kgs. CHS6605S Carton Sealer can adjust manually for difference carton width size by crank handle.

CHS6605S Semi-automatic Flap Folding Carton Sealer are long lasting machineries built with selected high quality electronic components and therefore will require lesser maintenance. CHS6605S designed according to the CE standard.

Optional: a. Stainless Steel Housing b. Extension Roller Table 450/500mmL x 500mmW c. Safety Cover d. Emergency Stop Bottom e. 60sec. Auto-stop protection f. Taping End L70±5 (mm) g. Customized specifications are available.

| TECHNICAL DATA                        |                                               |
|---------------------------------------|-----------------------------------------------|
| Model                                 | CHS6605S                                      |
| Function                              | Side Drive                                    |
| Rated Voltage                         | 1 Phase 240V / 3 Phase 415V                   |
| Tape Width                            | 2" or 3" (according to customer need)         |
| 2" Standard Carton Dimension          | 200 - 600mmL x 135 - 500mmW<br>x 120 - 500mmH |
| 3" Standard Carton Dimension          | 200 - 600mmL x 150 - 500mmW<br>x 120 - 500mmH |
| Taping End                            | 60 ± 5mm                                      |
| Maximum Loading Weight                | < 20 Kg                                       |
| Sealing Speed                         | 20 M/min                                      |
| Working Table Height                  | 570 - 770mmH                                  |
| Air Compressor (equipped by customer) | 0.5 - 0.6 Mpa                                 |
| Machine Housing                       | Iron (Powder Coated)                          |
| Machine Dimension                     | 1900mmL x 960mmW x 1600mmH                    |
| Machine Weight                        | 250 Kg                                        |