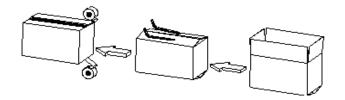

## Flap Folding Carton Sealer

Flap Folding Carton Sealer normally attach on the production line after product feed into carton, the machine will automatically fold the carton's front flap, rear flap and side flaps continue proceed to tape the carton and send out the carton Flap Folding Carton Sealer fits for continuous sealing of cartons in the same size, which can be operated alone and also can be equipped into production line.