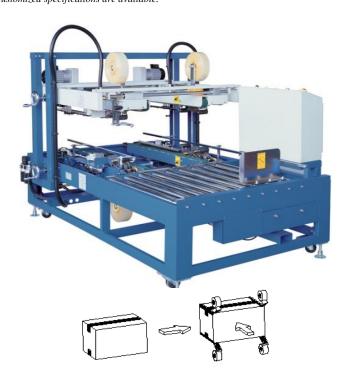

## CHS6702 Semi-Auto Carton Edge Sealer - Side Drive

CHS6702 is a Semi-automatic Carton Edge Sealer. It is a top drive and bottom drive system. After the carton sealed on the centre line of the top and bottom, and then carton will be push into CHS6702 Carton Edge Sealer to completes the "H" seal top and bottom to seal the box's top and bottom edges, four edges sealed at the same time.

CHS6702 Carton Edge Sealer always combine with the CHS6603A automatic case sealer or the CHS6603 semi-automatic case sealer. CHS6702 Case Sealing Machine is designed according to the CE standard.

CHS6702 Carton Edge Sealer are long lasting machineries built with selected high quality electronic components and therefore will require lesser maintenance.