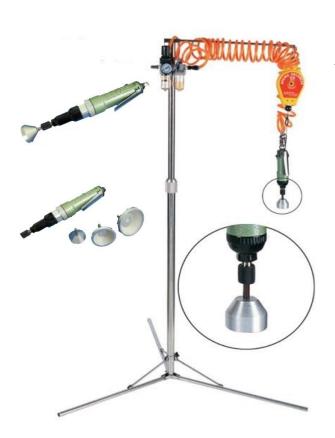

#### **Handheld Pneumatic Bottle Capper**

Pneumatic Handheld Capper is a portable cap tightened, capable of tightening or removing screw type caps. An adjustable clutch reduces cap damage and reduces insert wear. Pneumatic Handheld Capper is simple to operate, quiet, comfortable to use, and provide outstanding repeatable torque accuracy.

### **XG Series Handheld Pneumatic Bottle Capper**

XG Series Bottle Cappers tighten screw and lug caps from 15mm to 120mm in diameter. XG Series Bottle Cappers complete with a spring loading balancer to reduce the capper weight in the hands of the operator. With balancer operator easily to lower the capper down onto the cap with very little effort and after the cap has been tightened, the balancer raises the capper back to position.

Please specify cap size(s) for proper chuck selection when ordering. It may be necessary to purchase additional chucks for different sized caps.

#### TECHNICAL DATA

| Model                                                            |      | XG Series          |
|------------------------------------------------------------------|------|--------------------|
| Voltage                                                          |      | No Power Required  |
| Air Pressure (MPa)                                               |      | 0.5-0.6            |
| Capping Speed                                                    |      | 1 - 60 bottles/min |
| Chuck Diameter<br>Size Range<br>(One piece of Chuck<br>included) | XG15 | 15MM-30MM          |
|                                                                  | XG30 | 30MM-50MM          |
|                                                                  | XG50 | 50MM-70MM          |
|                                                                  | XG70 | 70MM-90MM          |
| Machine Weight                                                   |      | 13 Kg              |