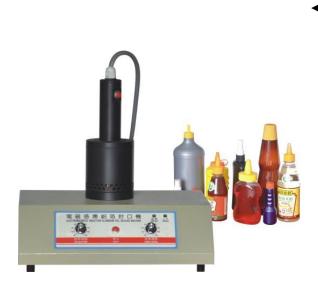

#### SF1090 Manual Induction Sealer

SF1090 Manual Induction Sealer utilizes the principle of electro-magnetic induction to obtain hermetic sealing by making the surface of aluminium foil instantaneously heat to adhere tightly on mouth of plastic bottle. By placing the coil on the cap, the button is to be pressed and the operation will begin with absolute perfection. This machine is compact and light weight making easy to operate where ever it is needed.

SF1090 Induction Sealer is special for container with con shape cover sealing diameter range between 10mm - 30mm.